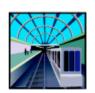

## Places in a city

a) Write the words under the pictures.

| shop     | restaurant | cinema  | library | pool   |  |
|----------|------------|---------|---------|--------|--|
| hospital | park       | station | school  | museum |  |



1



2. \_\_\_\_\_



3. \_\_\_\_\_



4. \_\_\_\_\_



5. \_\_\_\_\_



6.



7.



8.



9. \_\_\_\_\_



10. \_\_\_\_\_

b) Find the 10 words!

| R | Е        | S         | Н | Α | J        | R | Α        | N        | Т |
|---|----------|-----------|---|---|----------|---|----------|----------|---|
| U | Ζ        | S         | Н | Α | $\vdash$ |   | 0        | N        | 0 |
| F | K        | ٦         | _ | В | R        | Α | R        | Υ        | O |
| S |          | В         | O | Χ | Ø        | Ζ | 0        | Ρ        |   |
| С | Ι        | 0         | S | Ρ | _        | H | Α        | L        | Z |
| H | <b>-</b> | $\supset$ |   | Z | O        | R | <u>Գ</u> | <b>V</b> | Ш |
| 0 | O        | S         | Т | Υ | W        | L | Α        | Р        | M |
| 0 | M        | U         | S |