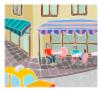

## Places in a city

a) Write the words under the pictures.

| shop     | restaurant | cinema  | library | pool   |  |
|----------|------------|---------|---------|--------|--|
| hospital | park       | station | school  | museum |  |



1



2. \_\_\_\_\_



3. \_\_\_\_\_



4. \_\_\_\_\_



5. \_\_\_\_\_



6.



7.



8.



9. \_\_\_\_\_



10. \_\_\_\_\_

b) Find the 10 words!

| R | Е        | S         | Н | Α | J        | R | Α        | N        | Т |
|---|----------|-----------|---|---|----------|---|----------|----------|---|
| U | Ζ        | S         | Н | Α | $\vdash$ |   | 0        | N        | 0 |
| F | K        | ٦         | _ | В | R        | Α | R        | Υ        | O |
| S |          | В         | O | Χ | Ø        | Ζ | 0        | Ρ        |   |
| С | Ι        | 0         | S | Ρ | _        | H | Α        | L        | Z |
| H | <b>-</b> | $\supset$ |   | Z | O        | R | <u>Գ</u> | <b>V</b> | Ш |
| 0 | O        | S         | Т | Υ | W        | L | Α        | Р        | M |
| 0 | M        | U