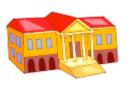

## Places in a city

a) Write the words under the pictures.

| shop     | restaurant | cinema  | library | pool   |  |
|----------|------------|---------|---------|--------|--|
| hospital | park       | station | school  | museum |  |



1



2. \_\_\_\_\_



3. \_\_\_\_\_



4. \_\_\_\_\_



5. \_\_\_\_\_



6.



7.



8.



9. \_\_\_\_\_



10. \_\_\_\_\_

b) Find the 10 words!

| R | Е        | S         | Н | Α | J        | R | Α        | N        | Т |
|---|----------|-----------|---|---|----------|---|----------|----------|---|
| U | Ζ        | S         | Н | Α | $\vdash$ |   | 0        | N        | 0 |
| F | K        | ٦         | _ | В | R        | Α | R        | Υ        | O |
| S |          | В         | O | Χ | Ø        | Ζ | 0        | Ρ        |   |
| С | Ι        | 0         | S | Ρ | _        | H | Α        | L        | Z |
| H | <b>-</b> | $\supset$ |   | Z | O        | R | <u>Գ</u> | <b>V</b> | Ш |
| 0 | O        | S         | Т | Υ | W        | L | Α        | Р        | M |
| 0 | M        | U         | S | Е |          | M